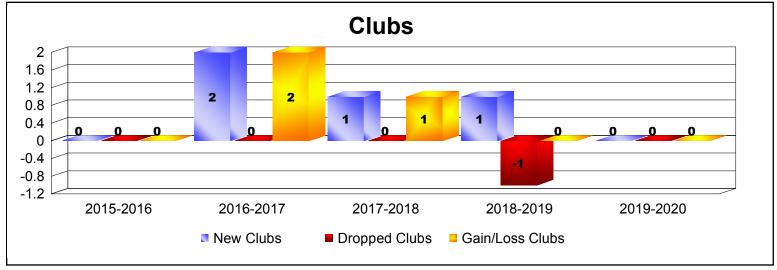

MBR0065 Page 6 of 9 1/6/2020 4:34:07AM

| Year      | New<br>Clubs | Dropped<br>Clubs | Gain/<br>Loss<br>Clubs | New<br>Members | Charter<br>Members | Reinstate<br>Members | Transfer<br>Members | Total<br>Member<br>Added | Total<br>Members<br>Dropped | Gain/<br>Loss<br>Members |
|-----------|--------------|------------------|------------------------|----------------|--------------------|----------------------|---------------------|--------------------------|-----------------------------|--------------------------|
| 2015-2016 | 0            | 0                | 0                      | 8              | 0                  | 1                    | 0                   | 9                        | -31                         | -22                      |
| 2016-2017 | 2            | 0                | 2                      | 43             | 59                 | 0                    | 0                   | 102                      | -22                         | 80                       |
| 2017-2018 | 1            | 0                | 1                      | 25             | 35                 | 1                    | 1                   | 62                       | -38                         | 24                       |
| 2018-2019 | 1            | -1               | 0                      | 40             | 20                 | 3                    | 0                   | 63                       | -52                         | 11                       |
| 2019-2020 | 0            | 0                | 0                      | 2              | 0                  | 1                    | 1                   | 4                        | -26                         | -22                      |
| Average   | 1            | 0                | 1                      | 24             | 23                 | 1                    | 0                   | 48                       | -34                         | 14                       |