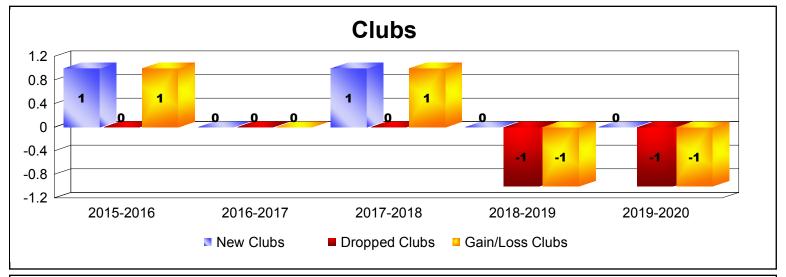

MBR0065 Page 7 of 9 1/6/2020 4:34:07AM

| Year      | New<br>Clubs | Dropped<br>Clubs | Gain/<br>Loss<br>Clubs | New<br>Members | Charter<br>Members | Reinstate<br>Members | Transfer<br>Members | Total<br>Member<br>Added | Total<br>Members<br>Dropped | Gain/<br>Loss<br>Members |
|-----------|--------------|------------------|------------------------|----------------|--------------------|----------------------|---------------------|--------------------------|-----------------------------|--------------------------|
| 2015-2016 | 1            | 0                | 1                      | 23             | 23                 | 0                    | 0                   | 46                       | -23                         | 23                       |
| 2016-2017 | 0            | 0                | 0                      | 34             | 0                  | 0                    | 0                   | 34                       | -29                         | 5                        |
| 2017-2018 | 1            | 0                | 1                      | 32             | 31                 | 6                    | 4                   | 73                       | -35                         | 38                       |
| 2018-2019 | 0            | -1               | -1                     | 35             | 6                  | 3                    | 0                   | 44                       | -71                         | -27                      |
| 2019-2020 | 0            | -1               | -1                     | 7              | 0                  | 0                    | 0                   | 7                        | -34                         | -27                      |
| Average   | 0            | 0                | 0                      | 26             | 12                 | 2                    | 1                   | 41                       | -38                         | 2                        |