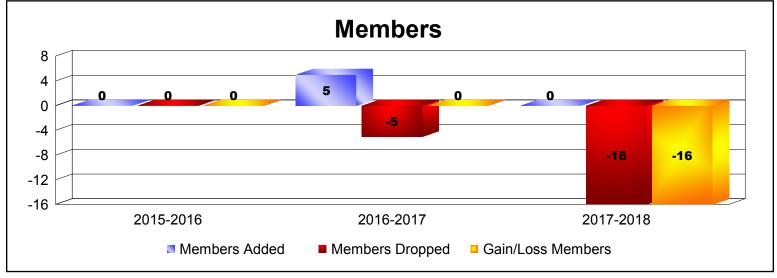

MBR0065 Page 1 of 9 1/6/2020 4:34:07AM

| Year      | New<br>Clubs | Dropped<br>Clubs | Gain/<br>Loss<br>Clubs | New<br>Members | Charter<br>Members | Reinstate<br>Members | Transfer<br>Members | Total<br>Member<br>Added | Total<br>Members<br>Dropped | Gain/<br>Loss<br>Members |
|-----------|--------------|------------------|------------------------|----------------|--------------------|----------------------|---------------------|--------------------------|-----------------------------|--------------------------|
| 2015-2016 | 0            | 0                | 0                      | 0              | 0                  | 0                    | 0                   | 0                        | 0                           | 0                        |
| 2016-2017 | 0            | 0                | 0                      | 5              | 0                  | 0                    | 0                   | 5                        | -5                          | 0                        |
| 2017-2018 | 0            | -1               | -1                     | 0              | 0                  | 0                    | 0                   | 0                        | -16                         | -16                      |
| Average   | 0            | 0                | 0                      | 2              | 0                  | 0                    | 0                   | 2                        | -7                          | -5                       |