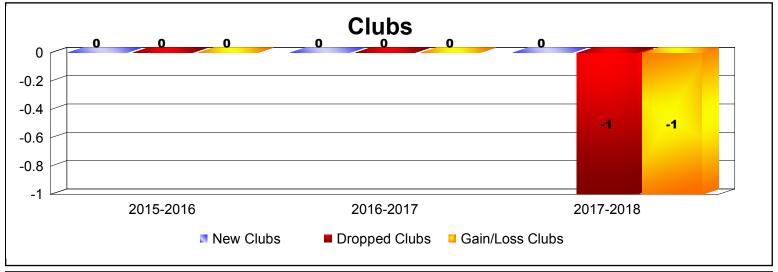

| Year      | New<br>Clubs | Dropped<br>Clubs | Gain/<br>Loss<br>Clubs | New<br>Members | Charter<br>Members | Reinstate<br>Members | Transfer<br>Members | Total<br>Member<br>Added | Total<br>Members<br>Dropped | Gain/<br>Loss<br>Members |
|-----------|--------------|------------------|------------------------|----------------|--------------------|----------------------|---------------------|--------------------------|-----------------------------|--------------------------|
| 2015-2016 | 0            | 0                | 0                      | 0              | 0                  | 0                    | 0                   | 0                        | -6                          | -6                       |
| 2016-2017 | 0            | 0                | 0                      | 0              | 0                  | 0                    | 0                   | 0                        | 0                           | 0                        |
| 2017-2018 | 0            | -1               | -1                     | 0              | 0                  | 0                    | 0                   | 0                        | -15                         | -15                      |
| Average   | 0            | 0                | 0                      | 0              | 0                  | 0                    | 0                   | 0                        | -7                          | -7                       |