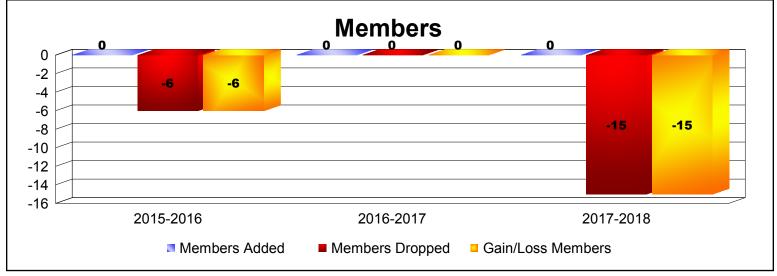

| Year      | New<br>Clubs | Dropped<br>Clubs | Gain/<br>Loss<br>Clubs | New<br>Members | Charter<br>Members | Reinstate<br>Members | Transfer<br>Members | Total<br>Member<br>Added | Total<br>Members<br>Dropped | Gain/<br>Loss<br>Members |
|-----------|--------------|------------------|------------------------|----------------|--------------------|----------------------|---------------------|--------------------------|-----------------------------|--------------------------|
| 2015-2016 | 0            | 0                | 0                      | 0              | 0                  | 0                    | 0                   | 0                        | -6                          | -6                       |
| 2016-2017 | 0            | 0                | 0                      | 0              | 0                  | 0                    | 0                   | 0                        | 0                           | 0                        |
| 2017-2018 | 0            | -1               | -1                     | 0              | 0                  | 0                    | 0                   | 0                        | -15                         | -15                      |
| Average   | 0            | 0                | 0                      | 0              | 0                  | 0                    | 0                   | 0                        | -7                          | -7                       |