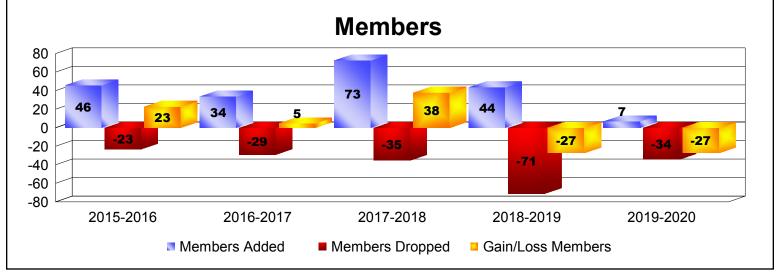

MBR0065 Page 7 of 9 1/6/2020 4:34:07AM

| Year      | New<br>Clubs | Dropped<br>Clubs | Gain/<br>Loss<br>Clubs | New<br>Members | Charter<br>Members | Reinstate<br>Members | Transfer<br>Members | Total<br>Member<br>Added | Total<br>Members<br>Dropped | Gain/<br>Loss<br>Members |
|-----------|--------------|------------------|------------------------|----------------|--------------------|----------------------|---------------------|--------------------------|-----------------------------|--------------------------|
| 2015-2016 | 1            | 0                | 1                      | 23             | 23                 | 0                    | 0                   | 46                       | -23                         | 23                       |
| 2016-2017 | 0            | 0                | 0                      | 34             | 0                  | 0                    | 0                   | 34                       | -29                         | 5                        |
| 2017-2018 | 1            | 0                | 1                      | 32             | 31                 | 6                    | 4                   | 73                       | -35                         | 38                       |
| 2018-2019 | 0            | -1               | -1                     | 35             | 6                  | 3                    | 0                   | 44                       | -71                         | -27                      |
| 2019-2020 | 0            | -1               | -1                     | 7              | 0                  | 0                    | 0                   | 7                        | -34                         | -27                      |
| Average   | 0            | 0                | 0                      | 26             | 12                 | 2                    | 1                   | 41                       | -38                         | 2                        |