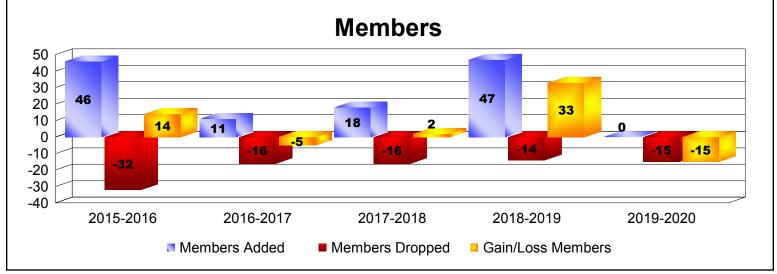

MBR0065 Page 3 of 9 1/6/2020 4:34:07AM

| Year      | New<br>Clubs | Dropped<br>Clubs | Gain/<br>Loss<br>Clubs | New<br>Members | Charter<br>Members | Reinstate<br>Members | Transfer<br>Members | Total<br>Member<br>Added | Total<br>Members<br>Dropped | Gain/<br>Loss<br>Members |
|-----------|--------------|------------------|------------------------|----------------|--------------------|----------------------|---------------------|--------------------------|-----------------------------|--------------------------|
| 2015-2016 | 3            | 0                | 3                      | 40             | 91                 | 3                    | 0                   | 134                      | -56                         | 78                       |
| 2016-2017 | 0            | 0                | 0                      | 64             | 1                  | 1                    | 1                   | 67                       | -69                         | -2                       |
| 2017-2018 | 1            | 0                | 1                      | 28             | 25                 | 3                    | 1                   | 57                       | -63                         | -6                       |
| 2018-2019 | 0            | 0                | 0                      | 36             | 3                  | 3                    | 1                   | 43                       | -22                         | 21                       |
| 2019-2020 | 0            | -1               | -1                     | 3              | 0                  | 0                    | 0                   | 3                        | -34                         | -31                      |
| Average   | 1            | 0                | 1                      | 34             | 24                 | 2                    | 1                   | 61                       | -49                         | 12                       |