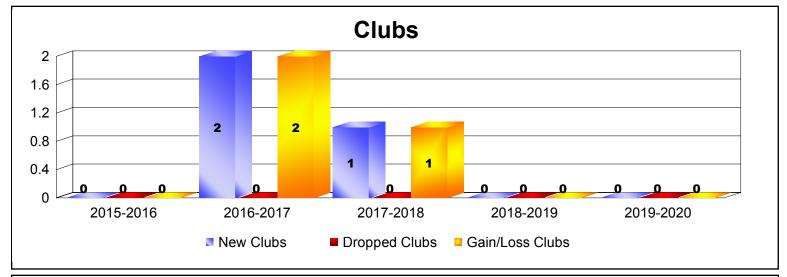

MBR0065 Page 6 of 9 1/6/2020 4:34:07AM

| Year      | New<br>Clubs | Dropped<br>Clubs | Gain/<br>Loss<br>Clubs | New<br>Members | Charter<br>Members | Reinstate<br>Members | Transfer<br>Members | Total<br>Member<br>Added | Total<br>Members<br>Dropped | Gain/<br>Loss<br>Members |
|-----------|--------------|------------------|------------------------|----------------|--------------------|----------------------|---------------------|--------------------------|-----------------------------|--------------------------|
| 2015-2016 | 0            | 0                | 0                      | 8              | 0                  | 1                    | 0                   | 9                        | -31                         | -22                      |
| 2016-2017 | 2            | 0                | 2                      | 43             | 59                 | 0                    | 0                   | 102                      | -22                         | 80                       |
| 2017-2018 | 1            | 0                | 1                      | 25             | 35                 | 1                    | 1                   | 62                       | -38                         | 24                       |
| 2018-2019 | 1            | -1               | 0                      | 40             | 20                 | 3                    | 0                   | 63                       | -52                         | 11                       |
| 2019-2020 | 0            | 0                | 0                      | 2              | 0                  | 1                    | 1                   | 4                        | -26                         | -22                      |
| Average   | 1            | 0                | 1                      | 24             | 23                 | 1                    | 0                   | 48                       | -34                         | 14                       |