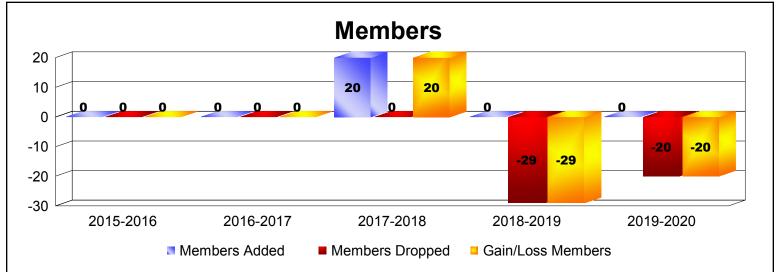

MBR0065 Page 5 of 9 1/6/2020 4:34:07AM

| Year      | New<br>Clubs | Dropped<br>Clubs | Gain/<br>Loss<br>Clubs | New<br>Members | Charter<br>Members | Reinstate<br>Members | Transfer<br>Members | Total<br>Member<br>Added | Total<br>Members<br>Dropped | Gain/<br>Loss<br>Members |
|-----------|--------------|------------------|------------------------|----------------|--------------------|----------------------|---------------------|--------------------------|-----------------------------|--------------------------|
| 2015-2016 | 1            | 0                | 1                      | 0              | 29                 | 0                    | 0                   | 29                       | 0                           | 29                       |
| 2016-2017 | 0            | 0                | 0                      | 15             | 1                  | 0                    | 0                   | 16                       | -4                          | 12                       |
| 2017-2018 | 0            | 0                | 0                      | 0              | 0                  | 0                    | 0                   | 0                        | -19                         | -19                      |
| 2018-2019 | 0            | 0                | 0                      | 3              | 0                  | 0                    | 0                   | 3                        | 0                           | 3                        |
| 2019-2020 | 0            | 0                | 0                      | 0              | 0                  | 0                    | 0                   | 0                        | 0                           | 0                        |
| Average   | 0            | 0                | 0                      | 4              | 6                  | 0                    | 0                   | 10                       | -5                          | 5                        |