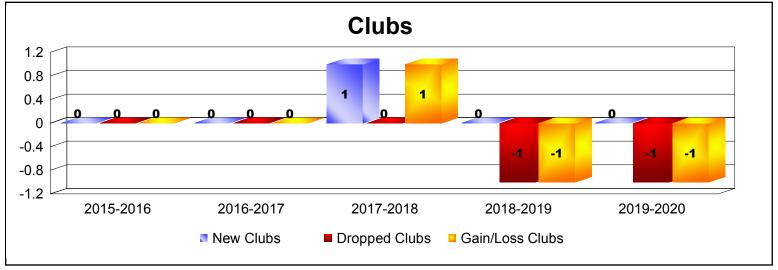

MBR0065 Page 4 of 9 1/6/2020 4:34:07AM

| Year      | New<br>Clubs | Dropped<br>Clubs | Gain/<br>Loss<br>Clubs | New<br>Members | Charter<br>Members | Reinstate<br>Members | Transfer<br>Members | Total<br>Member<br>Added | Total<br>Members<br>Dropped | Gain/<br>Loss<br>Members |
|-----------|--------------|------------------|------------------------|----------------|--------------------|----------------------|---------------------|--------------------------|-----------------------------|--------------------------|
| 2015-2016 | 0            | 0                | 0                      | 0              | 0                  | 0                    | 0                   | 0                        | 0                           | 0                        |
| 2016-2017 | 0            | 0                | 0                      | 0              | 0                  | 0                    | 0                   | 0                        | 0                           | 0                        |
| 2017-2018 | 1            | 0                | 1                      | 0              | 20                 | 0                    | 0                   | 20                       | 0                           | 20                       |
| 2018-2019 | 0            | -1               | -1                     | 0              | 0                  | 0                    | 0                   | 0                        | -29                         | -29                      |
| 2019-2020 | 0            | -1               | -1                     | 0              | 0                  | 0                    | 0                   | 0                        | -20                         | -20                      |
| Average   | 0            | 0                | 0                      | 0              | 4                  | 0                    | 0                   | 4                        | -10                         | -6                       |