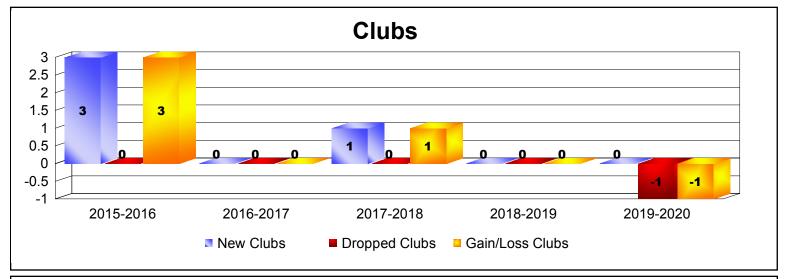

MBR0065 Page 3 of 9 1/6/2020 4:34:07AM

| Year      | New<br>Clubs | Dropped<br>Clubs | Gain/<br>Loss<br>Clubs | New<br>Members | Charter<br>Members | Reinstate<br>Members | Transfer<br>Members | Total<br>Member<br>Added | Total<br>Members<br>Dropped | Gain/<br>Loss<br>Members |
|-----------|--------------|------------------|------------------------|----------------|--------------------|----------------------|---------------------|--------------------------|-----------------------------|--------------------------|
| 2015-2016 | 3            | 0                | 3                      | 40             | 91                 | 3                    | 0                   | 134                      | -56                         | 78                       |
| 2016-2017 | 0            | 0                | 0                      | 64             | 1                  | 1                    | 1                   | 67                       | -69                         | -2                       |
| 2017-2018 | 1            | 0                | 1                      | 28             | 25                 | 3                    | 1                   | 57                       | -63                         | -6                       |
| 2018-2019 | 0            | 0                | 0                      | 36             | 3                  | 3                    | 1                   | 43                       | -22                         | 21                       |
| 2019-2020 | 0            | -1               | -1                     | 3              | 0                  | 0                    | 0                   | 3                        | -34                         | -31                      |
| Average   | 1            | 0                | 1                      | 34             | 24                 | 2                    | 1                   | 61                       | -49                         | 12                       |