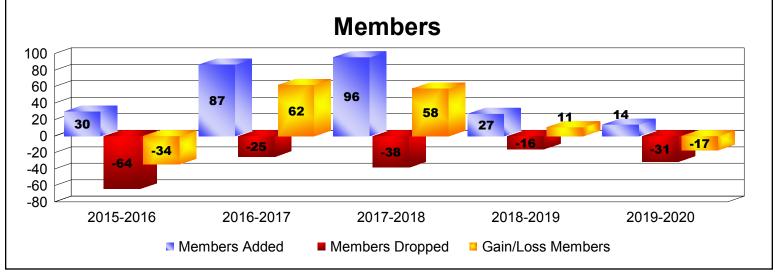

MBR0065 Page 8 of 9 1/6/2020 4:34:07AM

| Year      | New<br>Clubs | Dropped<br>Clubs | Gain/<br>Loss<br>Clubs | New<br>Members | Charter<br>Members | Reinstate<br>Members | Transfer<br>Members | Total<br>Member<br>Added | Total<br>Members<br>Dropped | Gain/<br>Loss<br>Members |
|-----------|--------------|------------------|------------------------|----------------|--------------------|----------------------|---------------------|--------------------------|-----------------------------|--------------------------|
| 2015-2016 | 0            | 0                | 0                      | 15             | 6                  | 6                    | 3                   | 30                       | -64                         | -34                      |
| 2016-2017 | 2            | 0                | 2                      | 38             | 45                 | 2                    | 2                   | 87                       | -25                         | 62                       |
| 2017-2018 | 1            | 0                | 1                      | 75             | 20                 | 0                    | 1                   | 96                       | -38                         | 58                       |
| 2018-2019 | 0            | 0                | 0                      | 14             | 3                  | 9                    | 1                   | 27                       | -16                         | 11                       |
| 2019-2020 | 0            | 0                | 0                      | 12             | 0                  | 0                    | 2                   | 14                       | -31                         | -17                      |
| Average   | 1            | 0                | 1                      | 31             | 15                 | 3                    | 2                   | 51                       | -35                         | 16                       |