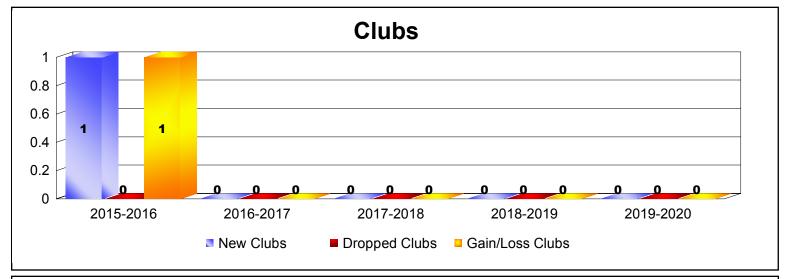

MBR0065 Page 5 of 9 1/6/2020 4:34:07AM

| Year      | New<br>Clubs | Dropped<br>Clubs | Gain/<br>Loss<br>Clubs | New<br>Members | Charter<br>Members | Reinstate<br>Members | Transfer<br>Members | Total<br>Member<br>Added | Total<br>Members<br>Dropped | Gain/<br>Loss<br>Members |
|-----------|--------------|------------------|------------------------|----------------|--------------------|----------------------|---------------------|--------------------------|-----------------------------|--------------------------|
| 2015-2016 | 1            | 0                | 1                      | 0              | 29                 | 0                    | 0                   | 29                       | 0                           | 29                       |
| 2016-2017 | 0            | 0                | 0                      | 15             | 1                  | 0                    | 0                   | 16                       | -4                          | 12                       |
| 2017-2018 | 0            | 0                | 0                      | 0              | 0                  | 0                    | 0                   | 0                        | -19                         | -19                      |
| 2018-2019 | 0            | 0                | 0                      | 3              | 0                  | 0                    | 0                   | 3                        | 0                           | 3                        |
| 2019-2020 | 0            | 0                | 0                      | 0              | 0                  | 0                    | 0                   | 0                        | 0                           | 0                        |
| Average   | 0            | 0                | 0                      | 4              | 6                  | 0                    | 0                   | 10                       | -5                          | 5                        |