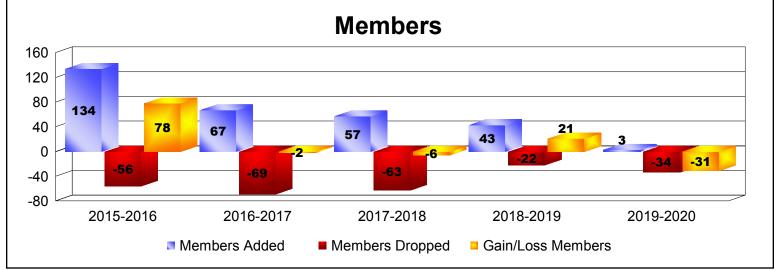

MBR0065 Page 3 of 9 1/6/2020 4:34:07AM

| Year      | New<br>Clubs | Dropped<br>Clubs | Gain/<br>Loss<br>Clubs | New<br>Members | Charter<br>Members | Reinstate<br>Members | Transfer<br>Members | Total<br>Member<br>Added | Total<br>Members<br>Dropped | Gain/<br>Loss<br>Members |
|-----------|--------------|------------------|------------------------|----------------|--------------------|----------------------|---------------------|--------------------------|-----------------------------|--------------------------|
| 2015-2016 | 3            | 0                | 3                      | 40             | 91                 | 3                    | 0                   | 134                      | -56                         | 78                       |
| 2016-2017 | 0            | 0                | 0                      | 64             | 1                  | 1                    | 1                   | 67                       | -69                         | -2                       |
| 2017-2018 | 1            | 0                | 1                      | 28             | 25                 | 3                    | 1                   | 57                       | -63                         | -6                       |
| 2018-2019 | 0            | 0                | 0                      | 36             | 3                  | 3                    | 1                   | 43                       | -22                         | 21                       |
| 2019-2020 | 0            | -1               | -1                     | 3              | 0                  | 0                    | 0                   | 3                        | -34                         | -31                      |
| Average   | 1            | 0                | 1                      | 34             | 24                 | 2                    | 1                   | 61                       | -49                         | 12                       |