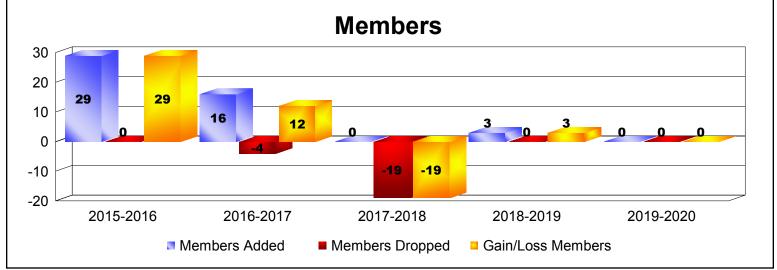

MBR0065 Page 6 of 9 1/6/2020 4:34:07AM

| Year      | New<br>Clubs | Dropped<br>Clubs | Gain/<br>Loss<br>Clubs | New<br>Members | Charter<br>Members | Reinstate<br>Members | Transfer<br>Members | Total<br>Member<br>Added | Total<br>Members<br>Dropped | Gain/<br>Loss<br>Members |
|-----------|--------------|------------------|------------------------|----------------|--------------------|----------------------|---------------------|--------------------------|-----------------------------|--------------------------|
| 2015-2016 | 0            | 0                | 0                      | 8              | 0                  | 1                    | 0                   | 9                        | -31                         | -22                      |
| 2016-2017 | 2            | 0                | 2                      | 43             | 59                 | 0                    | 0                   | 102                      | -22                         | 80                       |
| 2017-2018 | 1            | 0                | 1                      | 25             | 35                 | 1                    | 1                   | 62                       | -38                         | 24                       |
| 2018-2019 | 1            | -1               | 0                      | 40             | 20                 | 3                    | 0                   | 63                       | -52                         | 11                       |
| 2019-2020 | 0            | 0                | 0                      | 2              | 0                  | 1                    | 1                   | 4                        | -26                         | -22                      |
| Average   | 1            | 0                | 1                      | 24             | 23                 | 1                    | 0                   | 48                       | -34                         | 14                       |