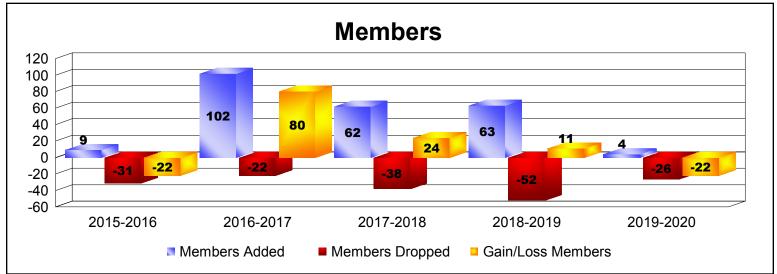

MBR0065 Page 7 of 9 1/6/2020 4:34:07AM

| Year      | New<br>Clubs | Dropped<br>Clubs | Gain/<br>Loss<br>Clubs | New<br>Members | Charter<br>Members | Reinstate<br>Members | Transfer<br>Members | Total<br>Member<br>Added | Total<br>Members<br>Dropped | Gain/<br>Loss<br>Members |
|-----------|--------------|------------------|------------------------|----------------|--------------------|----------------------|---------------------|--------------------------|-----------------------------|--------------------------|
| 2015-2016 | 1            | 0                | 1                      | 23             | 23                 | 0                    | 0                   | 46                       | -23                         | 23                       |
| 2016-2017 | 0            | 0                | 0                      | 34             | 0                  | 0                    | 0                   | 34                       | -29                         | 5                        |
| 2017-2018 | 1            | 0                | 1                      | 32             | 31                 | 6                    | 4                   | 73                       | -35                         | 38                       |
| 2018-2019 | 0            | -1               | -1                     | 35             | 6                  | 3                    | 0                   | 44                       | -71                         | -27                      |
| 2019-2020 | 0            | -1               | -1                     | 7              | 0                  | 0                    | 0                   | 7                        | -34                         | -27                      |
| Average   | 0            | 0                | 0                      | 26             | 12                 | 2                    | 1                   | 41                       | -38                         | 2                        |